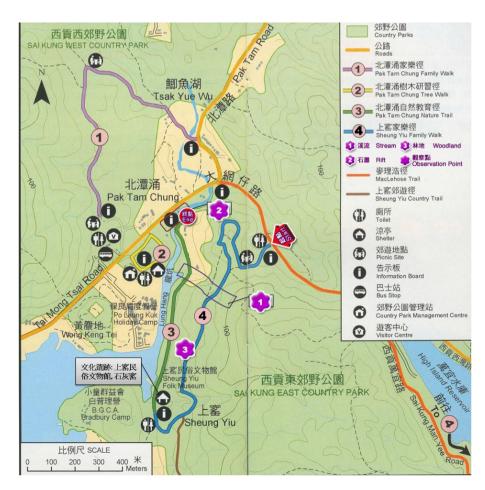

# Introduction

Sheung Yiu Country Trail begins at the end of Pak Tam Chung Nature Trail. Along the trail are woodlands, streams, rocky shores and villages. Visitors can observe different habitats and historical remains, visit the Sheung Yiu Folk Museum, and learn about the plants which were commonly grown by the villagers.

Transportation:

- Starting Point: take a bus or a mini-bus to Pak Tam Chung and get off at Pak Tam Chung Bus Terminus. Walk along Tai Mong Tsai Road for around 15 minutes to reach the enterance of the Sheung Yiu Country Trail.
- Destination: Tai Mong Tsai Road Fook Hing bridge. Walk along Tai Mong Tsai Road for around 15 minutes to reach the Pak Tam Chung Bus Terminus.
- KMB Routes
  - > 94 Sai Kung Bus Terminus → Wong Shek
  - ▶ \* 96R Diamond Hill → Wong Shek
- City Bus Route
  - ➤ \*698R Siu Sai Wan → Wong Shek Pier
- GMB Routes
  - > 7 Sai Kung Pier → Hoi Ha
  - > 9 Sai Kung Pier → Lady MacLehose Holiday Village

\*KMB routes 96R and 698R are available on Sundays and Public Holidays only.

Time Required:

• Approx. 2 hours

Dlfficulty Level:

• Low

Suitable Season:

 November - April (winter to early spring)