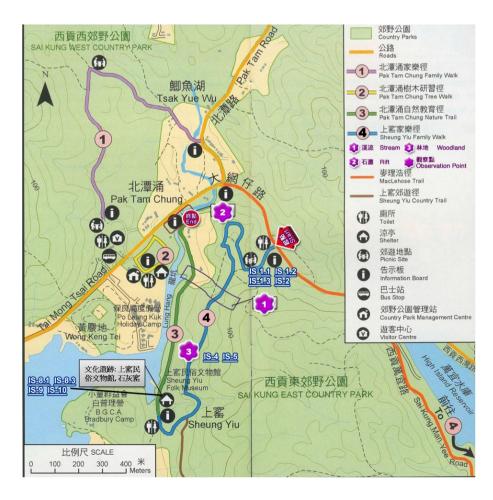

### Worksheet List

| Worksheet ID | Worksheet Title                                                     |
|--------------|---------------------------------------------------------------------|
| IS-1.1       | What living and non-living things can you find in the country park? |
| IS-1.2       | Do butterflies have the seven characteristics of living things?     |
| IS-1.3       | Am I a living or non-living thing?                                  |
| IS-2         | Catch me if you can!                                                |
| IS-4         | Hello, small animal!                                                |
| IS-5         | Watch out!                                                          |
| IS-8.1       | Flowering or non-flowering? Love me, love me not!                   |
| IS-8.3       | How are we different?                                               |
| IS-9         | HELLO! I am Mr. X!                                                  |
| IS-10        | SOS — Save us and save our homes!                                   |