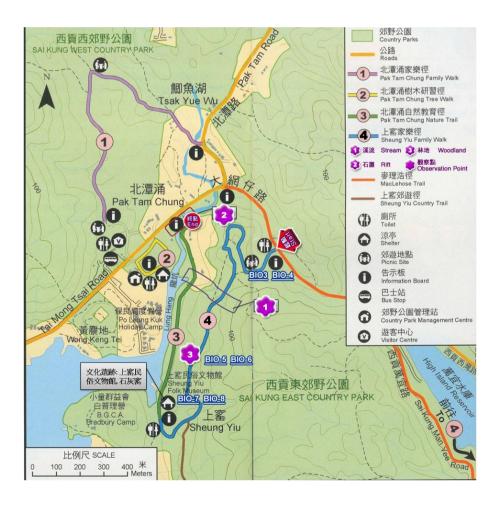

### Worksheet List

| Worksheet ID | Worksheet Title                                                        |
|--------------|------------------------------------------------------------------------|
| BIO-3        | Part A: Classify the Kingdom Plantae.                                  |
|              | Part B: Plant gallery                                                  |
| BIO-4        | Basic features of ecosystems in Hong Kong                              |
| BIO-5        | Abiotic factors affecting organisms                                    |
| BIO-6        | Observing ecological succession                                        |
| BIO-7        | The beautiful Hong Kong countryside                                    |
|              | Part A: Must-see places                                                |
|              | Part B: Who is helping to protect these places?                        |
| BIO-8        | Protected areas in Hong Kong: Country Parks, Special Areas, Restricted |
|              | Areas, Marine Parks and Marine Reserves                                |